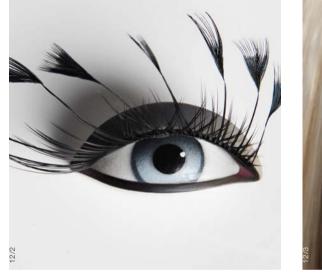

### ABSOLUTE CAMELEON COLLECTION 81 STYLISTIC SOLUTIONS

#### EACH PIECE, A WORK OF ART.

The stylistic variation of the ABSOLUTE CAMELEON collection is a series of decorative eyes and lips on light or dark grey faces. Each piece has been carefully designed so you can create stylish contemporary mannequins that will coordinate perfectly to the personnality of your stores or clothes collections.

#### A TOUCH OF CLASS

Fine art eyelashes, printed graphics and hand painted original finishes allow you to make elegant and artistic creations with your mannequins.