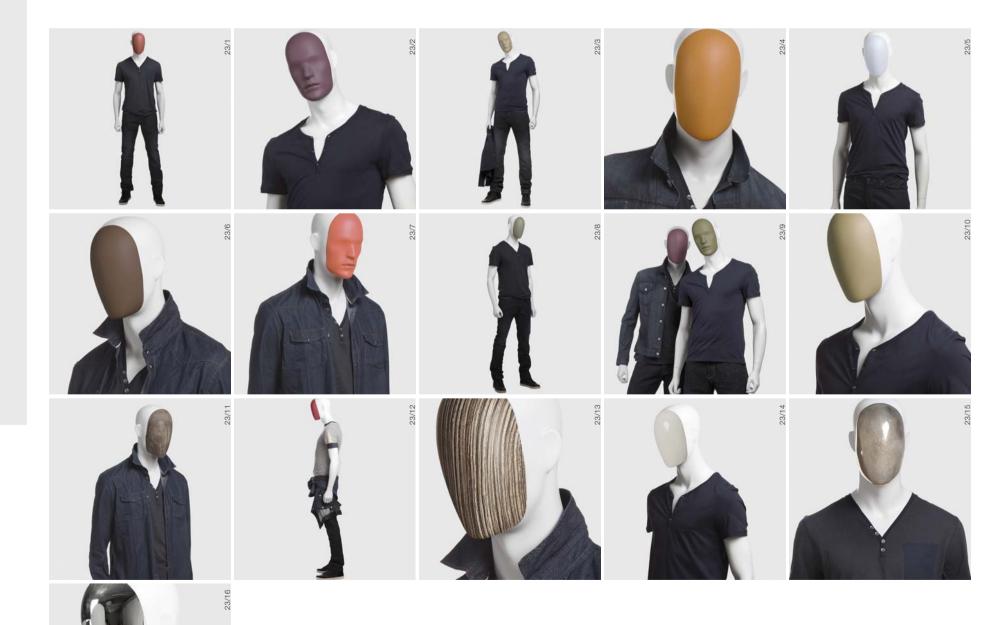

#### ABSOLUTE CAMELEON COLLECTION 81 ABSTRACT SOLUTIONS

#### AN ELEGANT CONTEMPORARY STATEMENT

The abstract variation of the ABSOLUTE CAMELEON collection is the ultimate in abstract contemporary expression. The forceful stances with contrasting faces in beautiful colours or finishes ensures displays with maximum impact.

#### AN ELEMENT OF DECORATION

One of the advantages of the CAMELEON concept is that the mannequin can play an important part in the global decoration theme of your stores, with the materials or colours coordinating or contrasting with other decoration elements. Faces are available in a wide range of finishes: solid woods, translucent resins, chrome, stone looks, glass gemstones, painted colours or printed graphics.

#### ATTITUDE AND FLEXIBILITY

The male version of the ABSOLUTE CAMELEON benefits from all the abstract face finishes of the female collection: solid woods, translucent resins, chrome, stone looks, painted colours or printed graphics. Bodies are also available in several finishes, in light or dark grey and in high gloss or matt translucent resins.