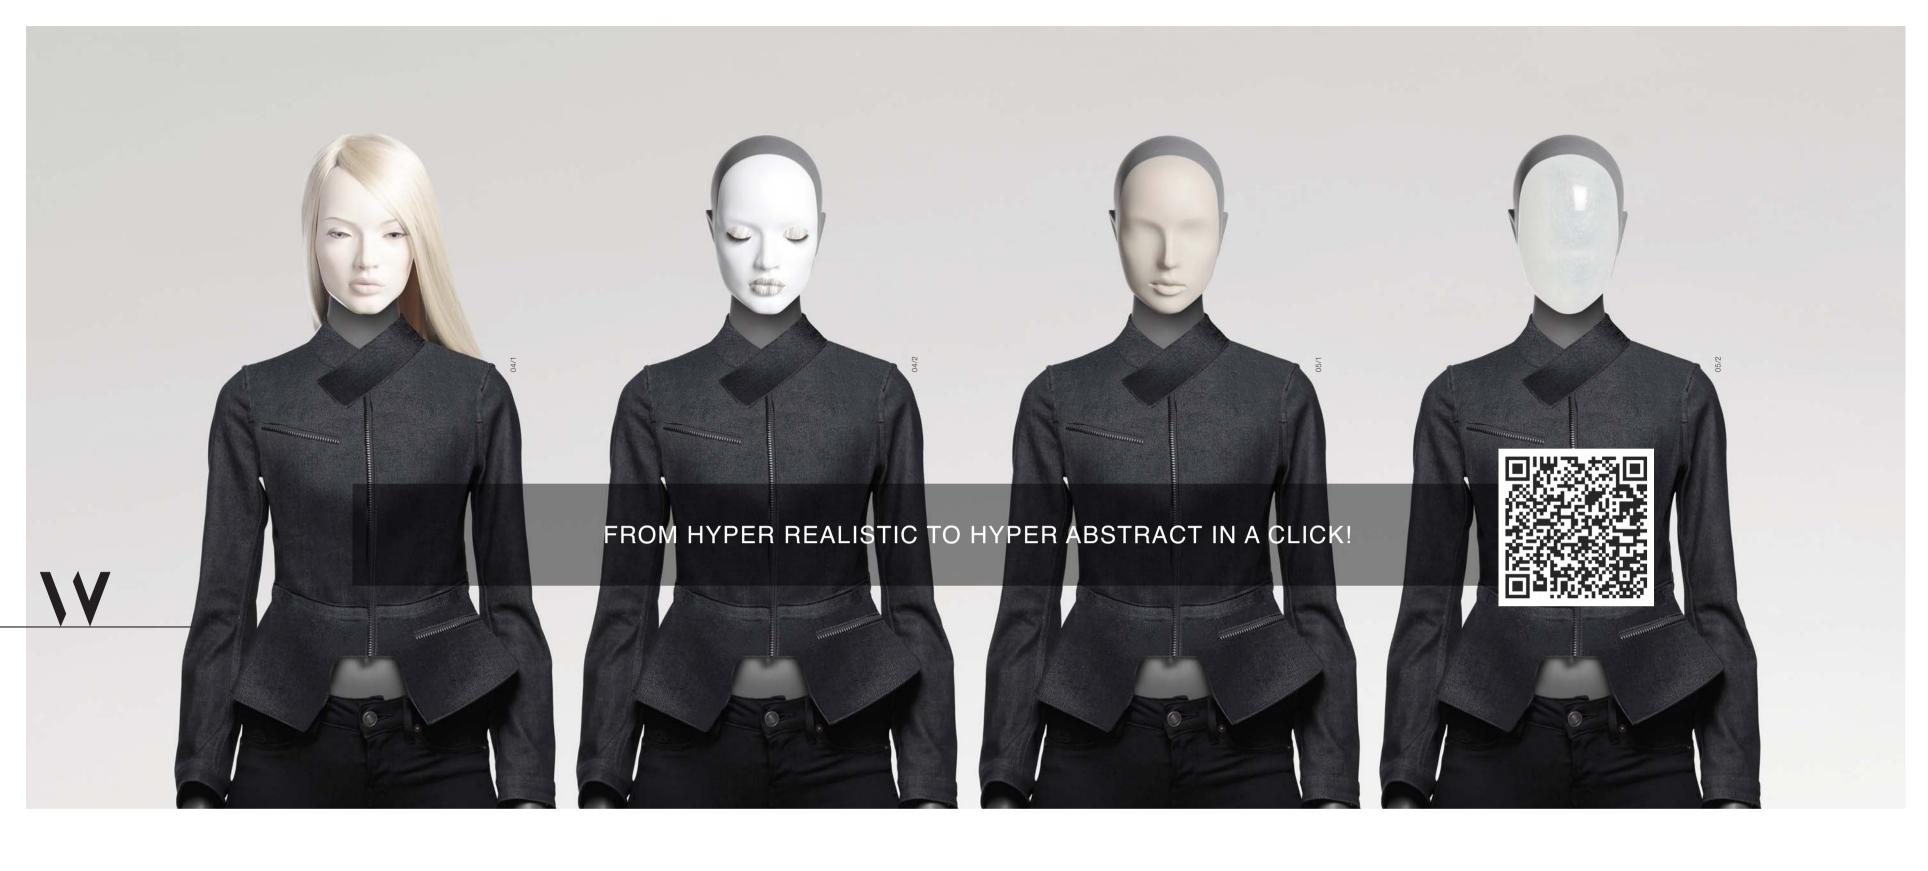

## DISCREET OR EXTRAVAGANT, NATURAL OR STYLISTIC, THE CAMELEON MANNEQUIN OPENS UP A WHOLE NEW WORLD OF CREATIVITY.

The CAMELEON range of mannequins is a real revolution in the visual merchandising world. Thanks to the combination of two brilliant new evolutions - removable faces and removable make up, the ABSOLUTE CAMELEON collections 81 and 86 offer you new limits of creativity. In just a click, your realistic mannequin can become abstract, or change completely its look to harmonize with your seasonal decoration or to the colour of your collections. Whether it be realistic or abstract solutions you are looking for, there are thousands of solutions to continually change the style of your mannequins assuring perpetual impact of your displays. With its 70,000 possible combinations, ABSOLUTE CAMELEON is by far the world's most versatile mannequin.

## THE COMPONENTS OF THE CAMELEON MANNEQUIN, 4 TYPES OF FACE OPTIONS FOR MAXIMUM FLEXIBILITY.

COMPONENTS: The CAMELEON concept is a made up of a series of interchangeable faces, eyes and lips that clip into place with the utmost of ease using magnetic fittings. The eye and lip components are manipulated with a specially designed magnetic pen equipped with a neck-strap.

#### THE RE-BIRTH OF THE REALISTIC MANNEQUIN

The realistic solutions of the ABSOLUTE CAMELEON collection 81 represent for Window the rebirth of the traditional realistic mannequin. It not only offers the possiblity of changing the style of the realistic face from the thousands of choices available, but also offers the possibility of switching the mannequin from realistic to abstract in just a click. You can now change the make up to match store decoration, to the seasons or to coordinate with style and colour of each collection. Different levels of realistic can be created, the removable faces that add a graphic sense to the mannequin also allow it to be used with or without wigs even in a realistic context.