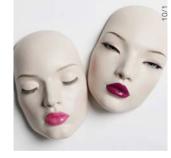

BODY AND BACK OF HEAD IN LIGHT OR DARK GREY AND IN HIGH GLOSS OR MATT TRANSLUCENT RESINS (other colors are available upon request)

REALISTIC SOLUTIONS: STYLISTIC SOLUTIONS: SKIN COLOURED FACES LIGHT OR DARK GREY WITH REALISTIC REMOVABLE MAKE UP

#### THE RE-BIRTH OF THE REALISTIC MANNEQUIN

The realistic solutions of the ABSOLUTE CAMELEON collection 81 represent for Window the rebirth of the traditional realistic mannequin. It not only offers the possiblity of changing the style of the realistic face from the thousands of choices available, but also offers the possibility of switching the mannequin from realistic to abstract in just a click. You can now change the make up to match store decoration, to the seasons or to coordinate with style and colour of each collection. Different levels of realistic can be created, the removable faces that add a graphic sense to the mannequin also allow it to be used with or without wigs even in a realistic context.

#### SPOILT FOR CHOICE

From discreet to extravagant, choose from more than two hundred eye and lip designs to create more than 70,000 combinations. An online MAKE UP MIXER (see page 24) enables you to experiment with the numerous possibilities and save your selections. On top of which, there are several levels of realistic base faces on which you can use the make up.