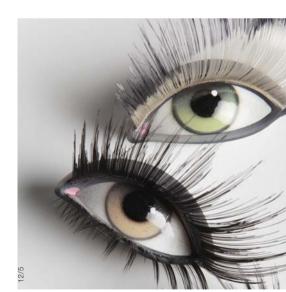

#### THE RE-BIRTH OF THE REALISTIC MANNEQUIN

The realistic solutions of the ABSOLUTE CAMELEON collection 81 represent for Window the rebirth of the traditional realistic mannequin. It not only offers the possiblity of changing the style of the realistic face from the thousands of choices available, but also offers the possibility of switching the mannequin from realistic to abstract in just a click. You can now change the make up to match store decoration, to the seasons or to coordinate with style and colour of each collection. Different levels of realistic can be created, the removable faces that add a graphic sense to the mannequin also allow it to be used with or without wigs even in a realistic context.

#### SPOILT FOR CHOICE

From discreet to extravagant, choose from more than two hundred eye and lip designs to create more than 70,000 combinations. An online MAKE UP MIXER (see page 24) enables you to experiment with the numerous possibilities and save your selections. On top of which, there are several levels of realistic base faces on which you can use the make up.

STANDARD FACES standard base faces with normal light eye and cheek more elaborate eye and shadow

SPECIAL FACES special bases faces with cheek shadow

'WINDOW ART' FACES elaborate base faces with more extreme make up