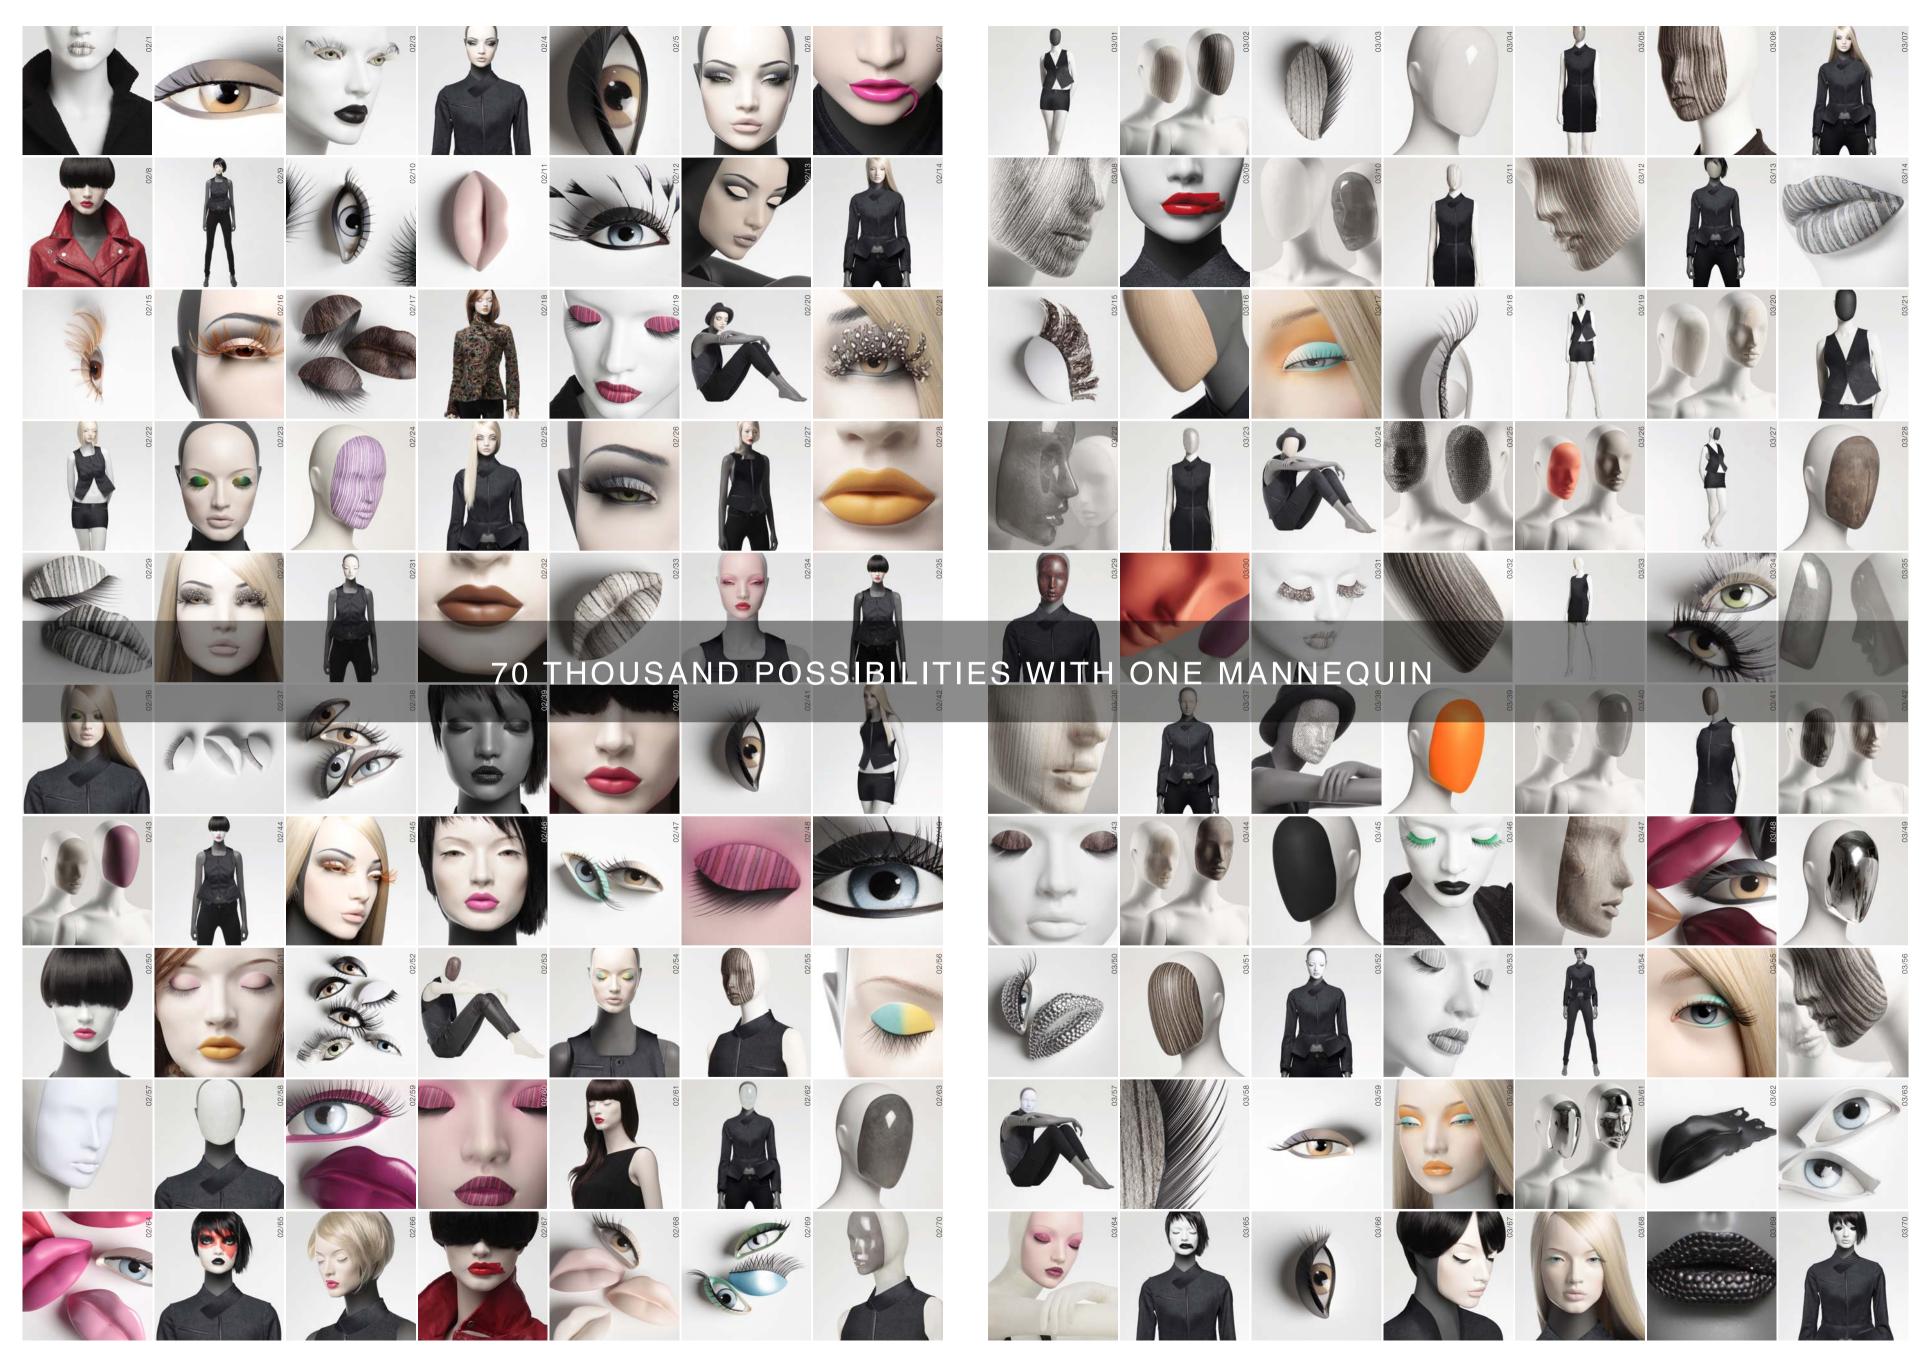

## DISCREET OR EXTRAVAGANT, NATURAL OR STYLISTIC, THE CAMELEON MANNEQUIN OPENS UP A WHOLE NEW WORLD OF CREATIVITY.

The CAMELEON range of mannequins is a real revolution in the visual merchandising world. Thanks to the combination of two brilliant new evolutions - removable faces and removable make up, the ABSOLUTE CAMELEON collections 81 and 86 offer you new limits of creativity. In just a click, your realistic mannequin can become abstract, or change completely its look to harmonize with your seasonal decoration or to the colour of your collections. Whether it be realistic or abstract solutions you are looking for, there are thousands of solutions to continually change the style of your mannequins assuring perpetual impact of your displays. With its 70,000 possible combinations, ABSOLUTE CAMELEON is by far the world's most versatile mannequin.

#### SPOILT FOR CHOICE

From discreet to extravagant, choose from more than two hundred eye and lip designs to create more than 70,000 combinations. An online MAKE UP MIXER (see page 24) enables you to experiment with the numerous possibilities and save your selections. On top of which, there are several levels of realistic base faces on which you can use the make up.

#### LET LOOSE YOUR CREATIVITY

Use the ONLINE MAKE UP MIXER to explore the numerous possibilities of make up combinations. Choose between skin colour or grey base faces and then browse through the hundreds of eyes and lips available. The great selection of faces, eyes and lips, gives you more than 70,000

possible combinations with more colours and styles arriving every season. Bespoke colours can be supplied to correspond to individual needs or to the shades of your own cosmetics lines.

Once your creations have been saved on the MAKE UP MIXER (http://window-mannequins.com/MAKEUP\_HD/) they may be printed out or sent directly by e-mail.