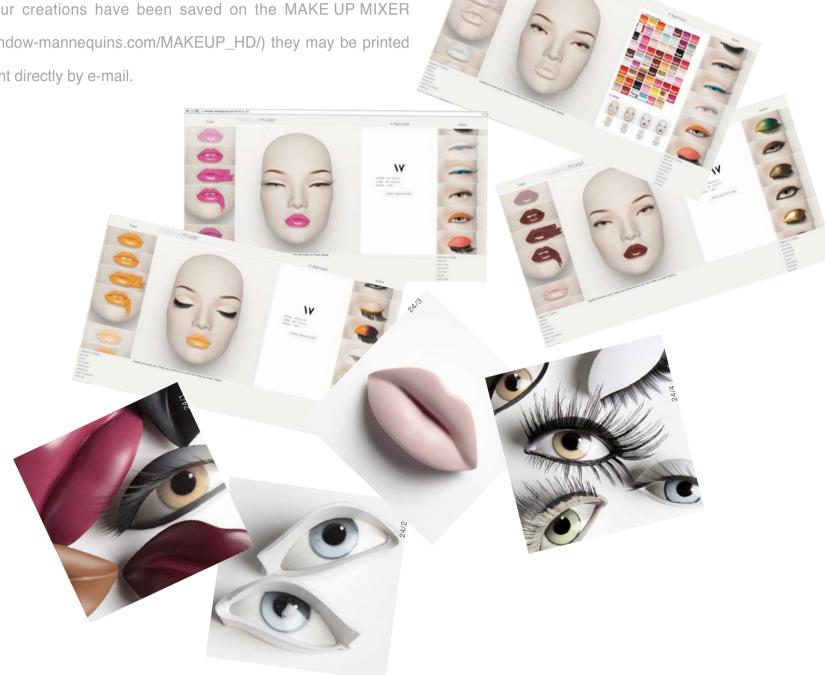

#### SPOILT FOR CHOICE

From discreet to extravagant, choose from more than two hundred eye and lip designs to create more than 70,000 combinations. An online MAKE UP MIXER (see page 24) enables you to experiment with the numerous possibilities and save your selections. On top of which, there are several levels of realistic base faces on which you can use the make up.

#### LET LOOSE YOUR CREATIVITY

Use the ONLINE MAKE UP MIXER to explore the numerous possibilities of make up combinations. Choose between skin colour or grey base faces and then browse through the hundreds of eyes and lips available. The great selection of faces, eyes and lips, gives you more than 70,000

possible combinations with more colours and styles arriving every season. Bespoke colours can be supplied to correspond to individual needs or to the shades of your own cosmetics lines.

Once your creations have been saved on the MAKE UP MIXER (http://window-mannequins.com/MAKEUP\_HD/) they may be printed out or sent directly by e-mail.