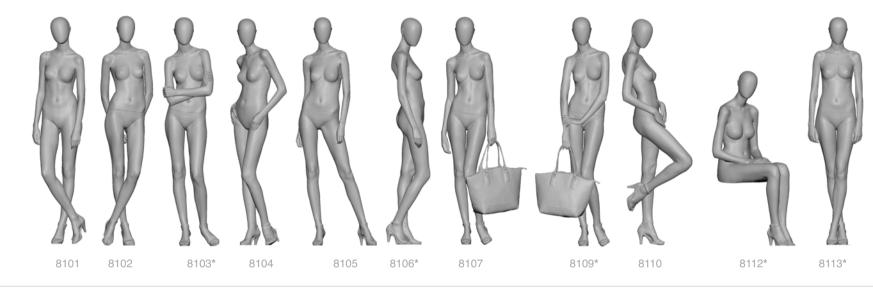

## ABSOLUTE CAMELEON POSITIONS

The Absolute Cameleon collections 81 (female) and 86 (male)

are the very latest in contemporary attitudes inspired by current fashion trends.

The positions are divided into two groups:

Relaxed but assertive attitudes

Rigid stances inspired by the online shopping scene

#### COLLECTION 81 ABSOLUTE CAMELEON

\*Upon request only