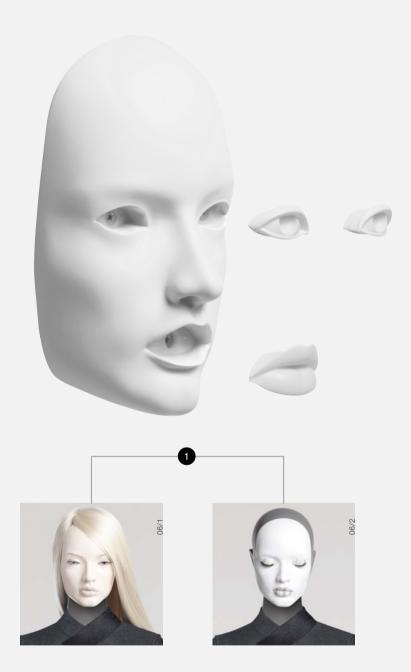

## THE COMPONENTS OF THE CAMELEON MANNEQUIN, 4 TYPES OF FACE OPTIONS FOR MAXIMUM FLEXIBILITY.

COMPONENTS: The CAMELEON concept is a made up of a series of interchangeable faces, eyes and lips that clip into place with the utmost of ease using magnetic fittings. The eye and lip components are manipulated with a specially designed magnetic pen equipped with a neck-strap.

BODY/HEAD: The bust and back of the head come in one piece and are available in two different tones of grey (light grey and dark grey) and a high gloss or matt translusent resins (other colors or available upon request). The lighter tone matches the light grey colour option of the faces and marries harmoniously with the light skin coloured realistic faces. The darker grey tone of body gives a more dramatic look creating a strong contrast between head and face.

BODY AND BACK OF HEAD IN LIGHT OR DARK GREY AND IN HIGH GLOSS OR MATT TRANSLUCENT RESINS (other colors are available upon request)

REALISTIC SOLUTIONS: STYLISTIC SOLUTIONS: SKIN COLOURED FACES LIGHT OR DARK GREY WITH REALISTIC REMOVABLE MAKE UP