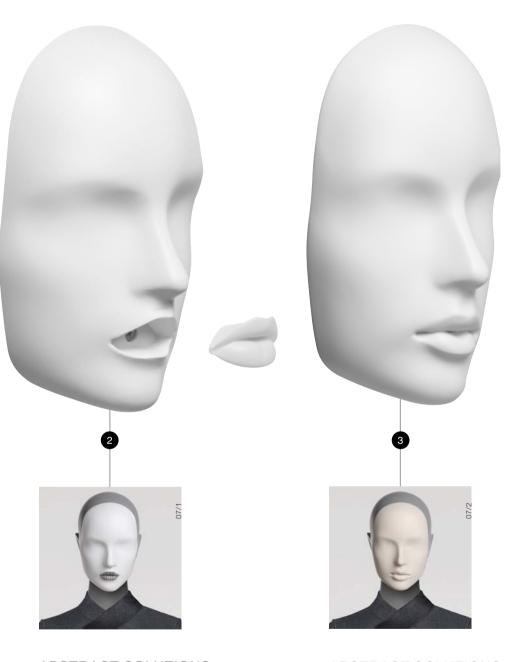

#### THE RE-BIRTH OF THE REALISTIC MANNEQUIN

The realistic solutions of the ABSOLUTE CAMELEON collection 81 represent for Window the rebirth of the traditional realistic mannequin. It not only offers the possiblity of changing the style of the realistic face from the thousands of choices available, but also offers the possibility of switching the mannequin from realistic to abstract in just a click. You can now change the make up to match store decoration, to the seasons or to coordinate with style and colour of each collection. Different levels of realistic can be created, the removable faces that add a graphic sense to the mannequin also allow it to be used with or without wigs even in a realistic context.

#### SPOILT FOR CHOICE

From discreet to extravagant, choose from more than two hundred eye and lip designs to create more than 70,000 combinations. An online MAKE UP MIXER (see page 24) enables you to experiment with the numerous possibilities and save your selections. On top of which, there are several levels of realistic base faces on which you can use the make up.

STANDARD FACES standard base faces with normal light eye and cheek more elaborate eye and shadow

SPECIAL FACES special bases faces with cheek shadow

'WINDOW ART' FACES elaborate base faces with more extreme make up