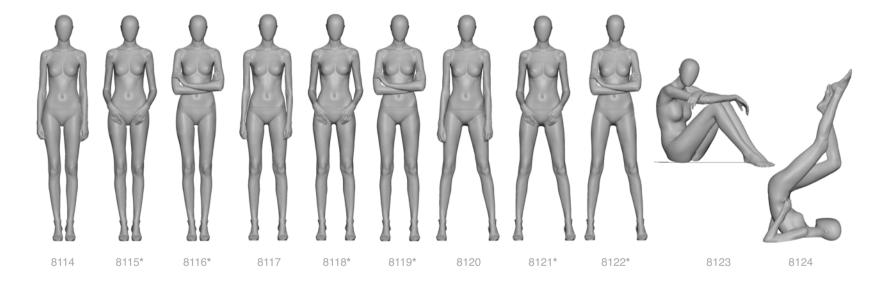

## ABSOLUTE CAMELEON POSITIONS

The Absolute Cameleon collections 81 (female) and 86 (male)

are the very latest in contemporary attitudes inspired by current fashion trends.

The positions are divided into two groups:

Relaxed but assertive attitudes

Rigid stances inspired by the online shopping scene

#### COLLECTION 86 ABSOLUTE CAMELEON

\*Upon request only