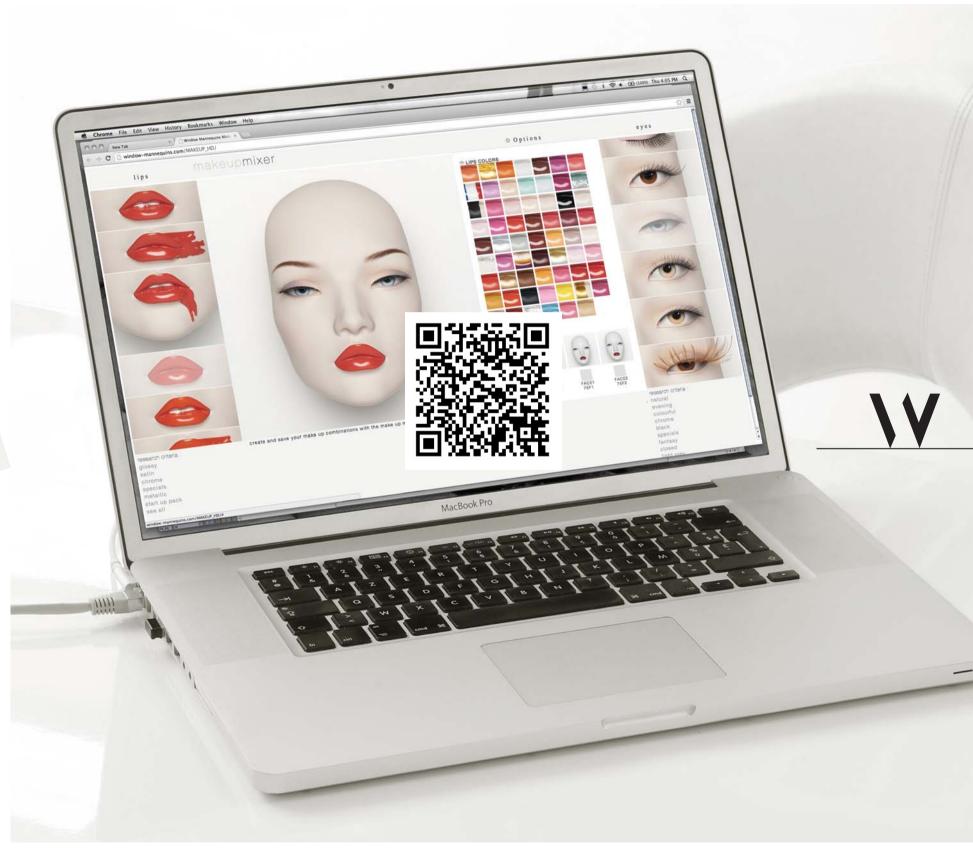

#### LET LOOSE YOUR CREATIVITY

Use the ONLINE MAKE UP MIXER to explore the numerous possibilities of make up combinations. Choose between skin colour or grey base faces and then browse through the hundreds of eyes and lips available. The great selection of faces, eyes and lips, gives you more than 70,000

possible combinations with more colours and styles arriving every season. Bespoke colours can be supplied to correspond to individual needs or to the shades of your own cosmetics lines.

Once your creations have been saved on the MAKE UP MIXER (http://window-mannequins.com/MAKEUP\_HD/) they may be printed out or sent directly by e-mail.