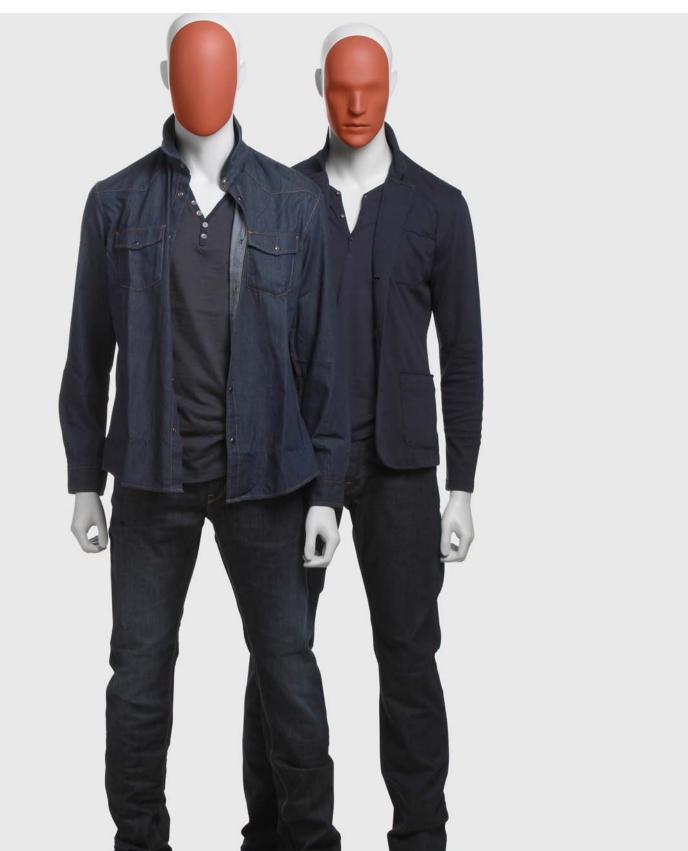

#### ATTITUDE AND FLEXIBILITY

The male version of the ABSOLUTE CAMELEON benefits from all the abstract face finishes of the female collection: solid woods, translucent resins, chrome, stone looks, painted colours or printed graphics. Bodies are also available in several finishes, in light or dark grey and in high gloss or matt translucent resins.