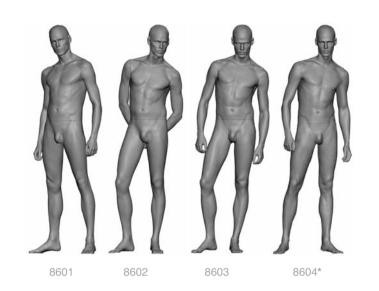

#### ATTITUDE AND FLEXIBILITY

The male version of the ABSOLUTE CAMELEON benefits from all the abstract face finishes of the female collection: solid woods, translucent resins, chrome, stone looks, painted colours or printed graphics. Bodies are also available in several finishes, in light or dark grey and in high gloss or matt translucent resins.