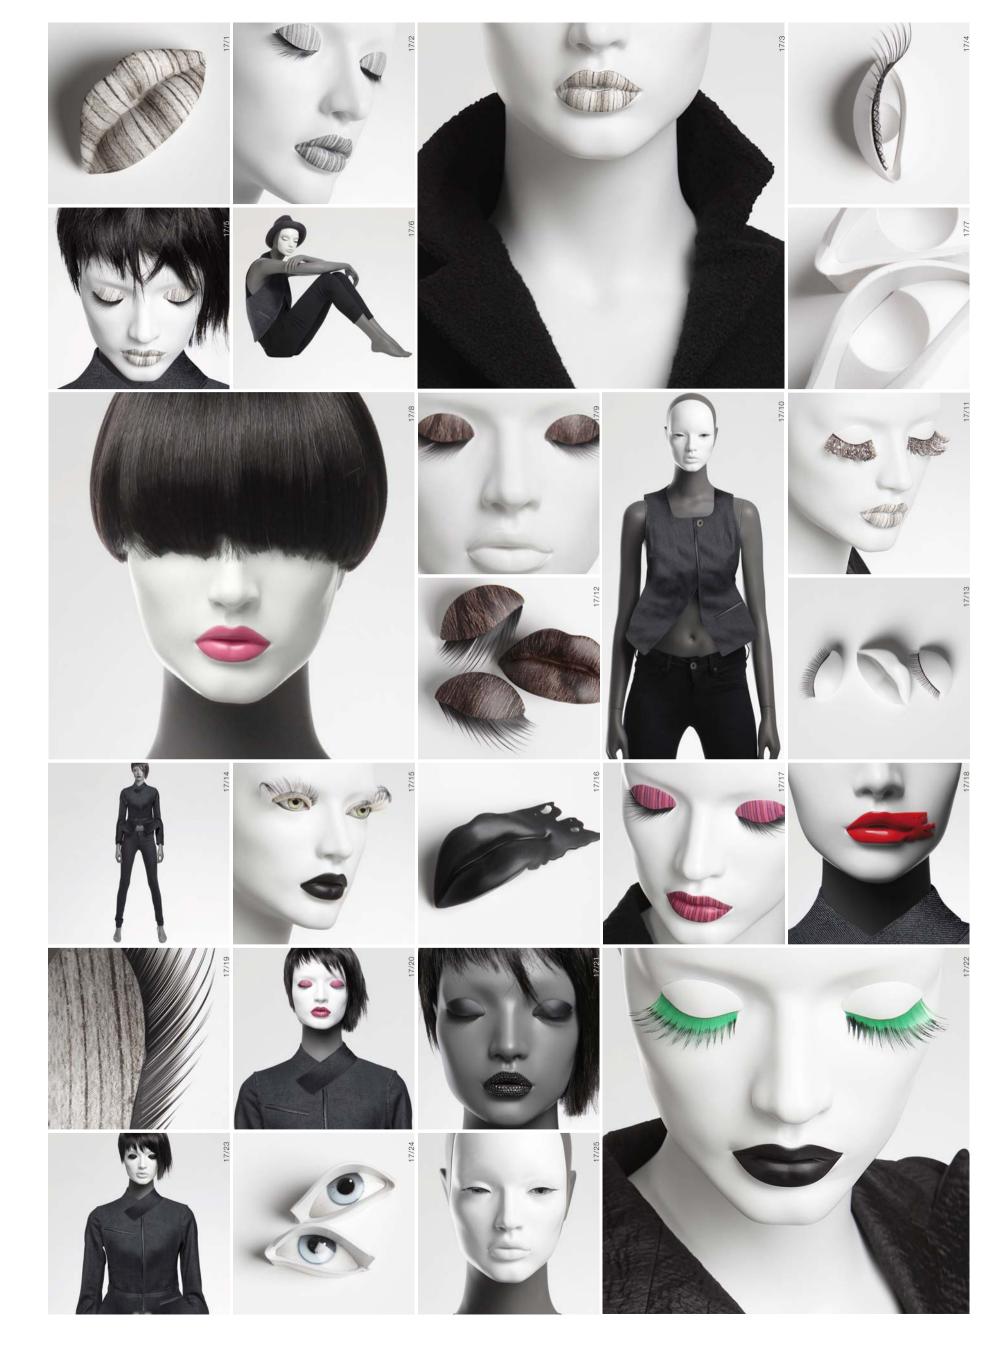

## DISCREET OR EXTRAVAGANT, NATURAL OR STYLISTIC, THE CAMELEON MANNEQUIN OPENS UP A WHOLE NEW WORLD OF CREATIVITY.

The CAMELEON range of mannequins is a real revolution in the visual merchandising world. Thanks to the combination of two brilliant new evolutions - removable faces and removable make up, the ABSOLUTE CAMELEON collections 81 and 86 offer you new limits of creativity. In just a click, your realistic mannequin can become abstract, or change completely its look to harmonize with your seasonal decoration or to the colour of your collections. Whether it be realistic or abstract solutions you are looking for, there are thousands of solutions to continually change the style of your mannequins assuring perpetual impact of your displays. With its 70,000 possible combinations, ABSOLUTE CAMELEON is by far the world's most versatile mannequin.

#### SPOILT FOR CHOICE

From discreet to extravagant, choose from more than two hundred eye and lip designs to create more than 70,000 combinations. An online MAKE UP MIXER (see page 24) enables you to experiment with the numerous possibilities and save your selections. On top of which, there are several levels of realistic base faces on which you can use the make up.

STANDARD FACES standard base faces with normal light eye and cheek more elaborate eye and shadow

SPECIAL FACES special bases faces with cheek shadow

'WINDOW ART' FACES elaborate base faces with more extreme make up