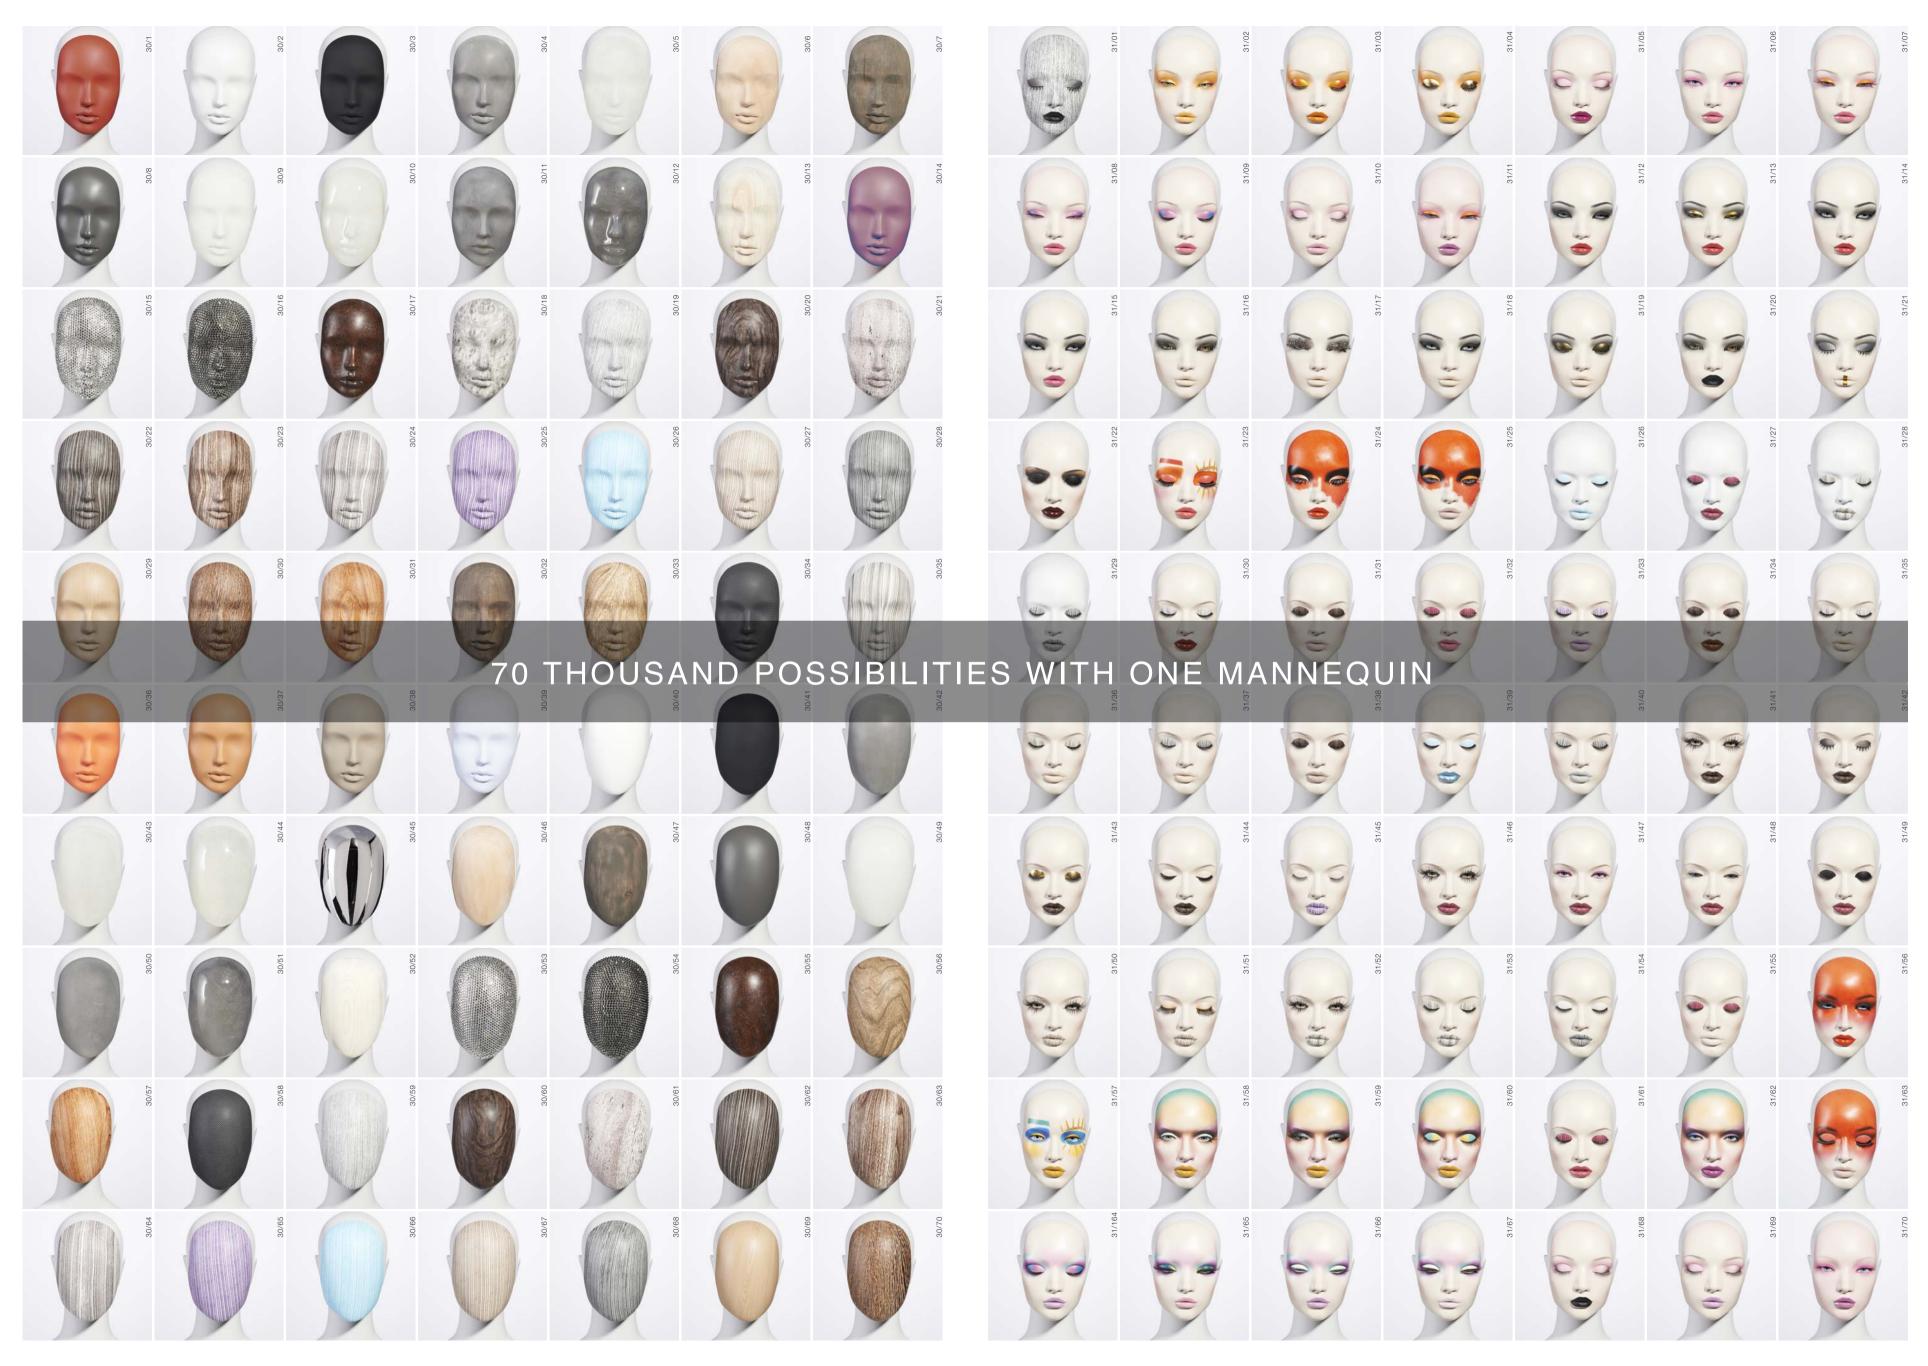

## DISCREET OR EXTRAVAGANT, NATURAL OR STYLISTIC, THE CAMELEON MANNEQUIN OPENS UP A WHOLE NEW WORLD OF CREATIVITY.

The CAMELEON range of mannequins is a real revolution in the visual merchandising world. Thanks to the combination of two brilliant new evolutions - removable faces and removable make up, the ABSOLUTE CAMELEON collections 81 and 86 offer you new limits of creativity. In just a click, your realistic mannequin can become abstract, or change completely its look to harmonize with your seasonal decoration or to the colour of your collections. Whether it be realistic or abstract solutions you are looking for, there are thousands of solutions to continually change the style of your mannequins assuring perpetual impact of your displays. With its 70,000 possible combinations, ABSOLUTE CAMELEON is by far the world's most versatile mannequin.

#### SPOILT FOR CHOICE

From discreet to extravagant, choose from more than two hundred eye and lip designs to create more than 70,000 combinations. An online MAKE UP MIXER (see page 24) enables you to experiment with the numerous possibilities and save your selections. On top of which, there are several levels of realistic base faces on which you can use the make up.

#### LET LOOSE YOUR CREATIVITY

Use the ONLINE MAKE UP MIXER to explore the numerous possibilities of make up combinations. Choose between skin colour or grey base faces and then browse through the hundreds of eyes and lips available. The great selection of faces, eyes and lips, gives you more than 70,000

possible combinations with more colours and styles arriving every season. Bespoke colours can be supplied to correspond to individual needs or to the shades of your own cosmetics lines.

Once your creations have been saved on the MAKE UP MIXER (http://window-mannequins.com/MAKEUP\_HD/) they may be printed out or sent directly by e-mail.