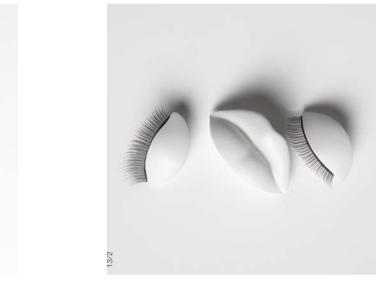

### ABSOLUTE CAMELEON COLLECTION 81 STYLISTIC SOLUTIONS

#### EACH PIECE, A WORK OF ART.

The stylistic variation of the ABSOLUTE CAMELEON collection is a series of decorative eyes and lips on light or dark grey faces. Each piece has been carefully designed so you can create stylish contemporary mannequins that will coordinate perfectly to the personnality of your stores or clothes collections.

#### A TOUCH OF CLASS

Fine art eyelashes, printed graphics and hand painted original finishes allow you to make elegant and artistic creations with your mannequins.