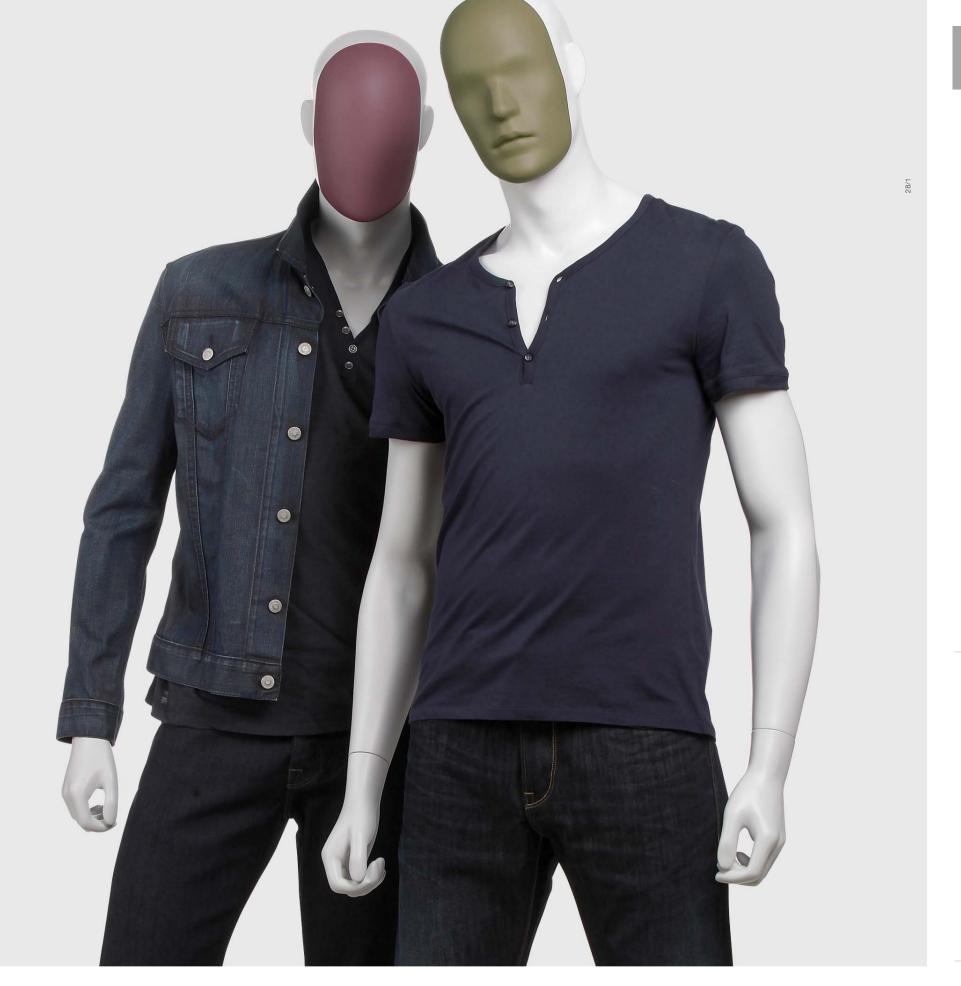

# simply revolution ary

THE REAL PROPERTY OF THE PARTY OF THE PARTY

C A M E L E O N M A N N E Q U I N a revolutionary concept of removable faces and removable make up create thousands of styles with the same mannequin

## DISCREET OR EXTRAVAGANT, NATURAL OR STYLISTIC, THE CAMELEON MANNEQUIN OPENS UP A WHOLE NEW WORLD OF CREATIVITY.

The CAMELEON range of mannequins is a real revolution in the visual merchandising world. Thanks to the combination of two brilliant new evolutions - removable faces and removable make up, the ABSOLUTE CAMELEON collections 81 and 86 offer you new limits of creativity. In just a click, your realistic mannequin can become abstract, or change completely its look to harmonize with your seasonal decoration or to the colour of your collections. Whether it be realistic or abstract solutions you are looking for, there are thousands of solutions to continually change the style of your mannequins assuring perpetual impact of your displays. With its 70,000 possible combinations, ABSOLUTE CAMELEON is by far the world's most versatile mannequin.

## THE COMPONENTS OF THE CAMELEON MANNEQUIN, 4 TYPES OF FACE OPTIONS FOR MAXIMUM FLEXIBILITY.

COMPONENTS: The CAMELEON concept is a made up of a series of interchangeable faces, eyes and lips that clip into place with the utmost of ease using magnetic fittings. The eye and lip components are manipulated with a specially designed magnetic pen equipped with a neck-strap.