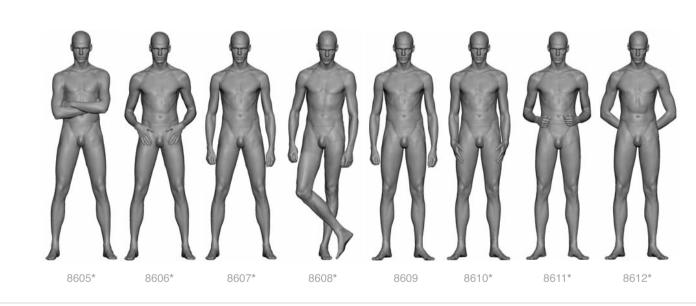

## ABSOLUTE CAMELEON POSITIONS

The Absolute Cameleon collections 81 (female) and 86 (male)

are the very latest in contemporary attitudes inspired by current fashion trends.

The positions are divided into two groups:

Relaxed but assertive attitudes

Rigid stances inspired by the online shopping scene

#### COLLECTION 86 ABSOLUTE CAMELEON

\*Upon request only