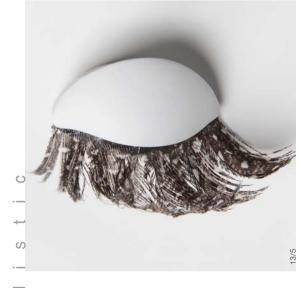

### ABSOLUTE CAMELEON COLLECTION 81 STYLISTIC SOLUTIONS

#### EACH PIECE, A WORK OF ART.

The stylistic variation of the ABSOLUTE CAMELEON collection is a series of decorative eyes and lips on light or dark grey faces. Each piece has been carefully designed so you can create stylish contemporary mannequins that will coordinate perfectly to the personnality of your stores or clothes collections.

#### A TOUCH OF CLASS

Fine art eyelashes, printed graphics and hand painted original finishes allow you to make elegant and artistic creations with your mannequins.