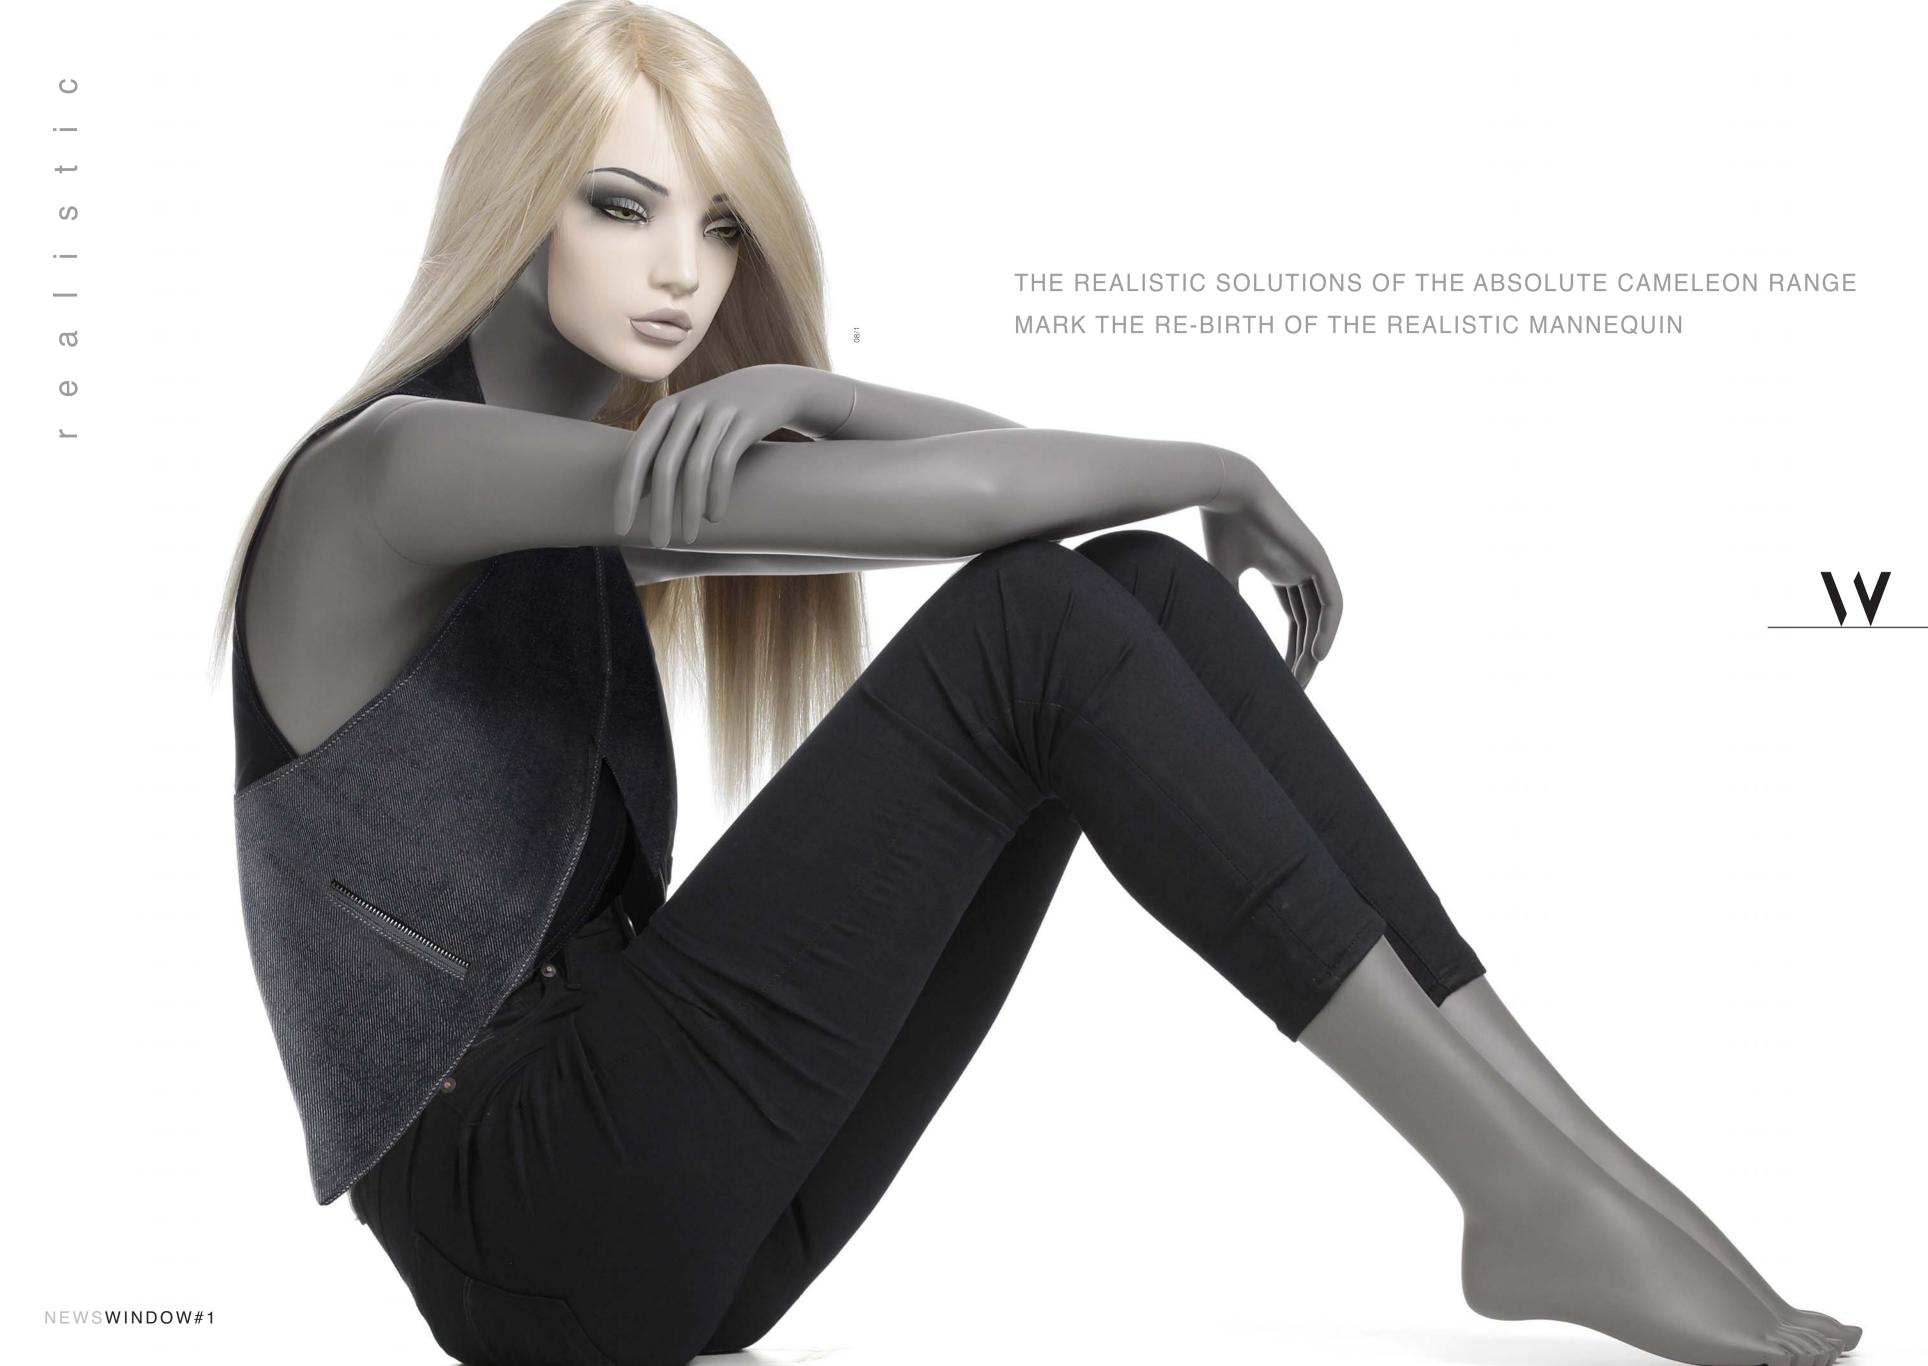

## DISCREET OR EXTRAVAGANT, NATURAL OR STYLISTIC, THE CAMELEON MANNEQUIN OPENS UP A WHOLE NEW WORLD OF CREATIVITY.

The CAMELEON range of mannequins is a real revolution in the visual merchandising world. Thanks to the combination of two brilliant new evolutions - removable faces and removable make up, the ABSOLUTE CAMELEON collections 81 and 86 offer you new limits of creativity. In just a click, your realistic mannequin can become abstract, or change completely its look to harmonize with your seasonal decoration or to the colour of your collections. Whether it be realistic or abstract solutions you are looking for, there are thousands of solutions to continually change the style of your mannequins assuring perpetual impact of your displays. With its 70,000 possible combinations, ABSOLUTE CAMELEON is by far the world's most versatile mannequin.

#### THE RE-BIRTH OF THE REALISTIC MANNEQUIN

The realistic solutions of the ABSOLUTE CAMELEON collection 81 represent for Window the rebirth of the traditional realistic mannequin. It not only offers the possiblity of changing the style of the realistic face from the thousands of choices available, but also offers the possibility of switching the mannequin from realistic to abstract in just a click. You can now change the make up to match store decoration, to the seasons or to coordinate with style and colour of each collection. Different levels of realistic can be created, the removable faces that add a graphic sense to the mannequin also allow it to be used with or without wigs even in a realistic context.