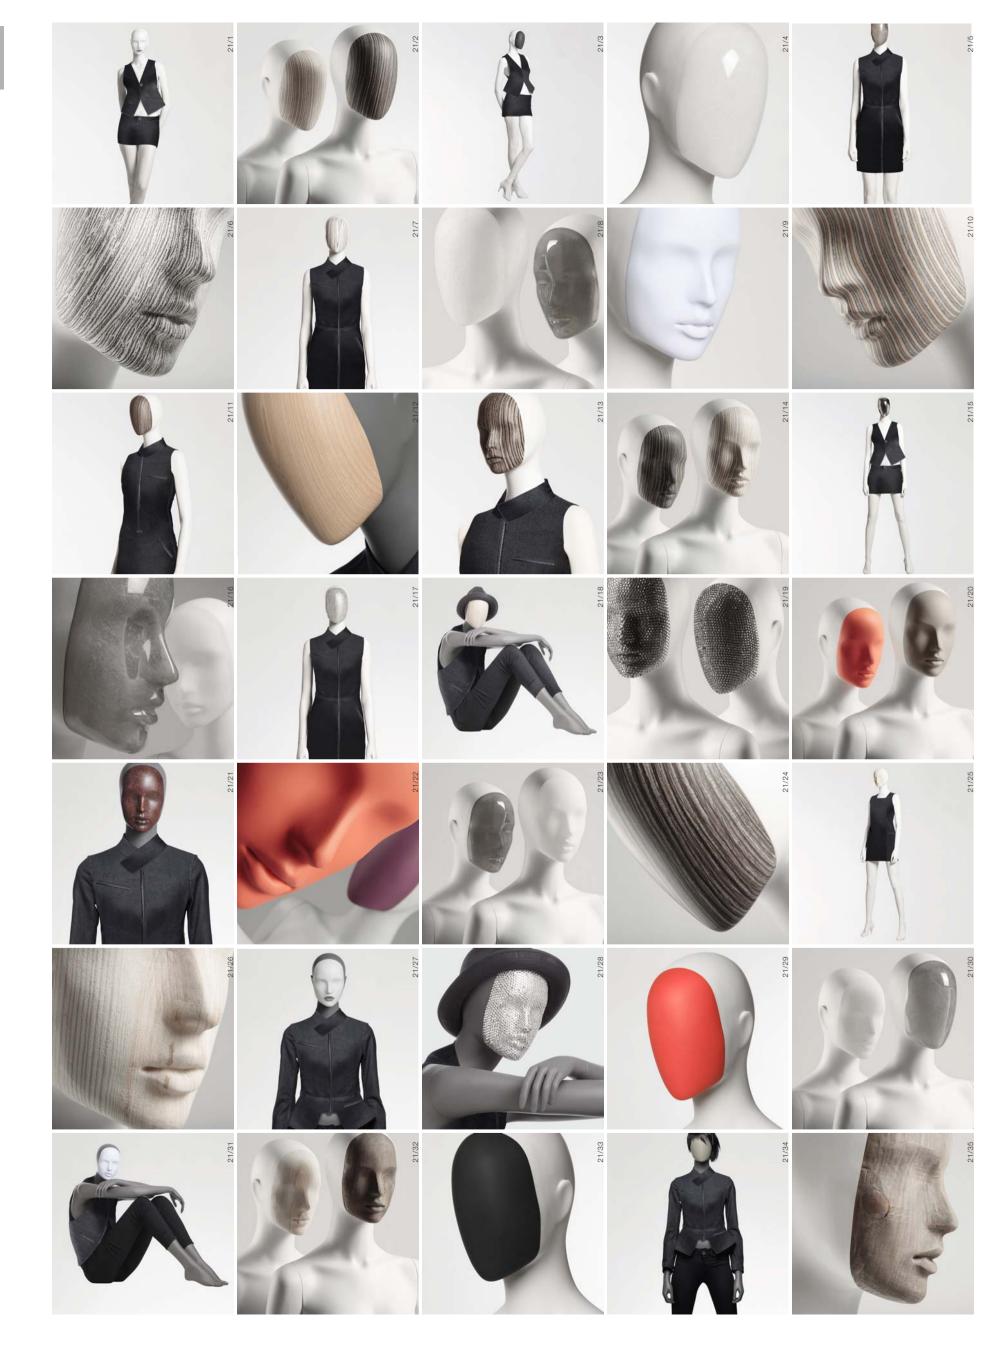

## DISCREET OR EXTRAVAGANT, NATURAL OR STYLISTIC, THE CAMELEON MANNEQUIN OPENS UP A WHOLE NEW WORLD OF CREATIVITY.

The CAMELEON range of mannequins is a real revolution in the visual merchandising world. Thanks to the combination of two brilliant new evolutions - removable faces and removable make up, the ABSOLUTE CAMELEON collections 81 and 86 offer you new limits of creativity. In just a click, your realistic mannequin can become abstract, or change completely its look to harmonize with your seasonal decoration or to the colour of your collections. Whether it be realistic or abstract solutions you are looking for, there are thousands of solutions to continually change the style of your mannequins assuring perpetual impact of your displays. With its 70,000 possible combinations, ABSOLUTE CAMELEON is by far the world's most versatile mannequin.

#### SPOILT FOR CHOICE

From discreet to extravagant, choose from more than two hundred eye and lip designs to create more than 70,000 combinations. An online MAKE UP MIXER (see page 24) enables you to experiment with the numerous possibilities and save your selections. On top of which, there are several levels of realistic base faces on which you can use the make up.